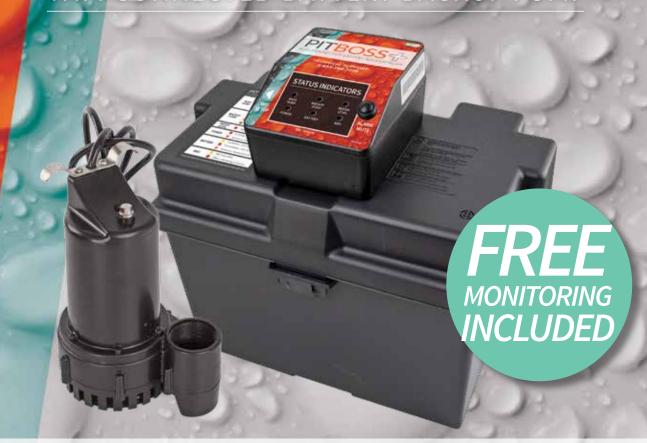

# PROTECT YOUR BASEMENT FROM FLOODING

WIFI CONNECTED BATTERY BACKUP PUMP

The PitBoss+ is a WiFi connected battery backup pump that will keep your basement dry when the power goes out. It features patented technology that monitors the health of your complete sump pump system.

## **5 YEAR** WARRANTY

Only PitBoss+comes with a 5 year warranty on the controller and backup pump.

### **ONLY FOR PROFESSIONALS**

PitBoss+is not sold in stores or online. Available only from Richtech Industries and installed exclusively by professionals.