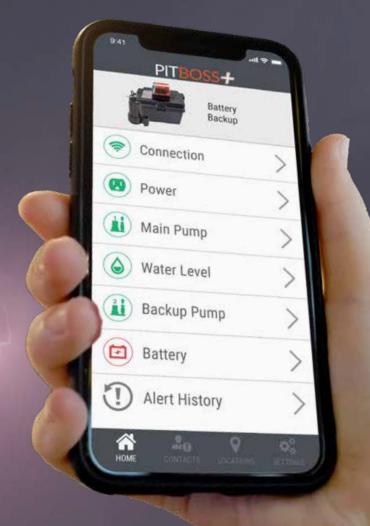

## 24/7 MONITORING IN THE PALM OF YOUR HAND

The PitBoss+WiFi Connected Backup Pump is the only smart pump that monitors the health of your primary pump, backup pump, and battery—24/7.

If a problem is detected with any of the components of your pumping system, PitBoss+ will send an alert to your smartphone, giving you time to take action before your basement floods.

The PitBoss + App also gives you visibility to the health of your system remotely, from anywhere and at any time.

- Patented technology monitors the health of your primary pump, backup pump and battery 24/7
- Sends alerts via the PitBoss+ App if a problem is detected
- PitBoss+ App lets you see the number of pump cycles per day, gallons pumped, battery health and more, plus set up and manage multiple contacts to receive alerts.